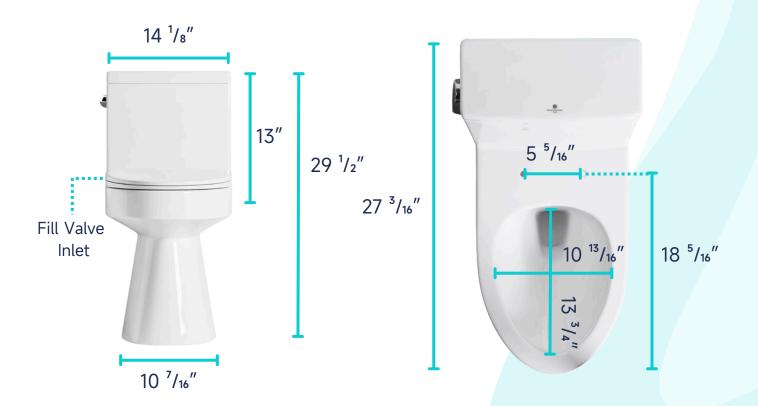

#### **SPECIFICATIONS:**

• **N.W**: 97.9 LB

Dimension: 27 <sup>3</sup>/<sub>16</sub>"L \* 29 <sup>1</sup>/<sub>2</sub>"H \* 14 <sup>1</sup>/<sub>8</sub>"W

• Trap Type: S-trap

• Flush Type: Siphonic Flush

Flush Rate: 1.2GPF
Waste Outlet: Floor
Seat Shape: Elongated

#### **DIMENSIONAL DIAGRAM:**