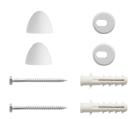

4T01 One-Piece Toilet



#### **FEATURES:**

- Floor Discharge One-Piece Toilet
- Comfort Height (16 9/16")
- Siphonic Jet Flush
- Cozy Elongated Toilet Bowl
- Left-Handed Flush Lever

#### **SPECIFICATIONS:**

• **N.W**: 97.9 LB

Dimension: 27 <sup>3</sup>/<sub>16</sub>"L \* 29 <sup>1</sup>/<sub>2</sub>"H \* 14 <sup>1</sup>/<sub>8</sub>"W

• Trap Type: S-trap

• Flush Type: Siphonic Flush

Flush Rate: 1.2GPF
Waste Outlet: Floor
Seat Shape: Elongated

Installation Type: Floor Mounted
 Quality Assurance: 2-Year Warranty

|          | Toilet  | Toilet Seat   |
|----------|---------|---------------|
| Material | Ceramic | Polypropylene |
| Color    | White   | White         |
| Weight   | 94.8 LB | 3.1 LB        |



# **PACKAGE INCLUDED:**



One-piece Toilet (Water Fittings Pre-installed)



Floor Mounting Kit



Lever



**Adapter** 



**Toilet Seat** 



**Seat Mounting Kit** 



# **CODES/STANDARDS APPLICABLE:**













#### **DIMENSIONAL DIAGRAM:**





# **DIMENSIONAL DIAGRAM:**



#### **WATER TANK CONNECTION KIT:**





# **DIMENSIONAL DIAGRAM:**

#### **FLOOR MOUNTING KIT:**