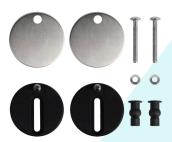

# **PACKAGE INCLUDED:**

One-piece Toilet (Water Fittings Pre-installed)

Floor Mounting Kit

Lever

**Adapter** 

**Toilet Seat** 

**Seat Mounting Kit** 

#### **FLOOR MOUNTING KIT:**