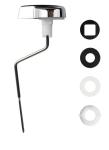

#### **FEATURES:**

- Floor Discharge One-Piece Toilet
- Comfort Height (16 9/16")
- Siphonic Jet Flush
- Cozy Elongated Toilet Bowl
- Left-Handed Flush Lever

#### **SPECIFICATIONS:**

• **N.W**: 97.9 LB

Dimension: 27 <sup>3</sup>/<sub>16</sub>"L \* 29 <sup>1</sup>/<sub>2</sub>"H \* 14 <sup>1</sup>/<sub>8</sub>"W

• Trap Type: S-trap

• Flush Type: Siphonic Flush

Flush Rate: 1.2GPF
Waste Outlet: Floor
Seat Shape: Elongated

Installation Type: Floor Mounted
 Quality Assurance: 2-Year Warranty

|          | Toilet  | Toilet Seat   |
|----------|---------|---------------|
| Material | Ceramic | Polypropylene |
| Color    | White   | White         |
| Weight   | 94.8 LB | 3.1 LB        |



# **PACKAGE INCLUDED:**



One-piece Toilet (Water Fittings Pre-installed)



Floor Mounting Kit



Lever



**Adapter** 



**Toilet Seat** 



**Seat Mounting Kit** 



# **CODES/STANDARDS APPLICABLE:**













#### **DIMENSIONAL DIAGRAM:**





# **DIMENSIONAL DIAGRAM:**



#### **WATER TANK CONNECTION KIT:**





# **DIMENSIONAL DIAGRAM:**

#### **FLOOR MOUNTING KIT:**