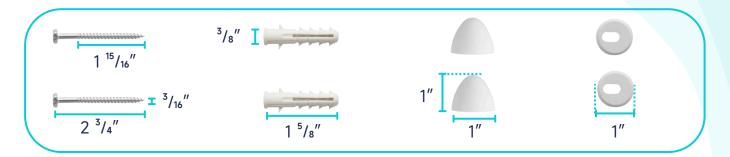

H \* 14 <sup>1</sup>/<sub>8</sub>"W

• Trap Type: S-trap

• Flush Type: Siphonic Flush

Flush Rate: 1.2GPF
Waste Outlet: Floor
Seat Shape: Elongated

Installation Type: Floor Mounted
 Quality Assurance: 2-Year Warranty

|          | Toilet  | Toilet Seat   |
|----------|---------|---------------|
| Material | Ceramic | Polypropylene |
| Color    | White   | White         |
| Weight   | 94.8 LB | 3.1 LB        |



# **PACKAGE INCLUDED:**



One-piece Toilet (Water Fittings Pre-installed)



Floor Mounting Kit



Lever



**Adapter** 



**Toilet Seat** 



**Seat Mounting Kit** 



# **CODES/STANDARDS APPLICABLE:**













#### **DIMENSIONAL DIAGRAM:**





# **DIMENSIONAL DIAGRAM:**



#### **WATER TANK CONNECTION KIT:**





# **DIMENSIONAL DIAGRAM:**

#### **FLOOR MOUNTING KIT:**