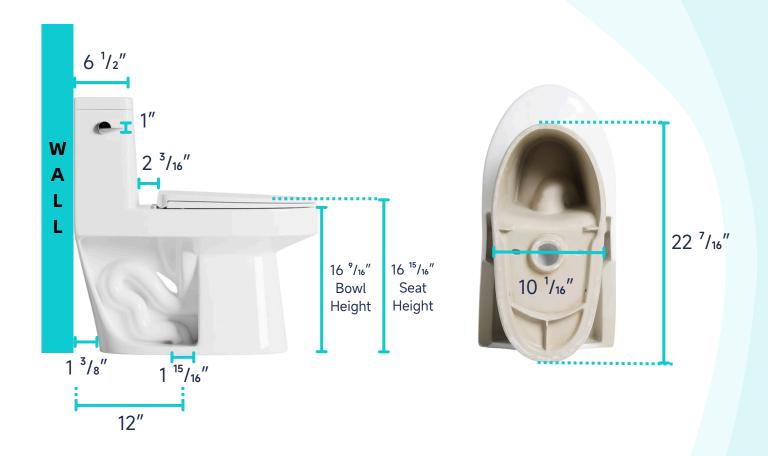

S:**

• **N.W**: 97.9 LB

Dimension: 27 <sup>3</sup>/<sub>16</sub>"L \* 29 <sup>1</sup>/<sub>2</sub>"H \* 14 <sup>1</sup>/<sub>8</sub>"W

• Trap Type: S-trap

• Flush Type: Siphonic Flush

Flush Rate: 1.2GPF
Waste Outlet: Floor
Seat Shape: Elongated

Installation Type: Floor Mounted
 Quality Assurance: 2-Year Warranty

|          | Toilet  | Toilet Seat   |
|----------|---------|---------------|
| Material | Ceramic | Polypropylene |
| Color    | White   | White         |
| Weight   | 94.8 LB | 3.1 LB        |



# **PACKAGE INCLUDED:**



One-piece Toilet (Water Fittings Pre-installed)



Floor Mounting Kit



Lever



**Adapter** 



**Toilet Seat** 



**Seat Mounting Kit** 



# **CODES/STANDARDS APPLICABLE:**













#### **DIMENSIONAL DIAGRAM:**





# **DIMENSIONAL DIAGRAM:**



#### **WATER TANK CONNECTION KIT:**





# **DIMENSIONAL DIAGRAM:**

#### **FLOOR MOUNTING KIT:**