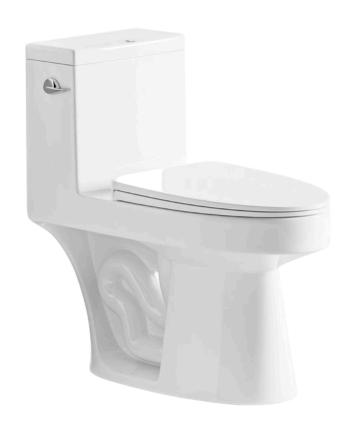

# MT024T01 One-Piece Toilet

#### **FEATURES:**

- Floor Discharge One-Piece Toilet
- Comfort Height (16 9/16")
- Siphonic Jet Flush
- Cozy Elongated Toilet Bowl
- Left-Handed Flush Lever

#### **SPECIFICATIONS:**

• **N.W**: 97.9 LB

Dimension: 27 <sup>3</sup>/<sub>16</sub>"L \* 29 <sup>1</sup>/<sub>2</sub>"H \* 14 <sup>1</sup>/<sub>8</sub>"W

• Trap Type: S-trap

• Flush Type: Siphonic Flush

Flush Rate: 1.2GPF
Waste Outlet: Floor
Seat Shape: Elongated

Installation Type: Floor Mounted
 Quality Assurance: 2-Year Warranty

|          | Toilet  | Toilet Seat   |
|----------|---------|---------------|
| Material | Ceramic | Polypropylene |
| Color    | White   | White         |
| Weight   | 94.8 LB | 3.1 LB        |