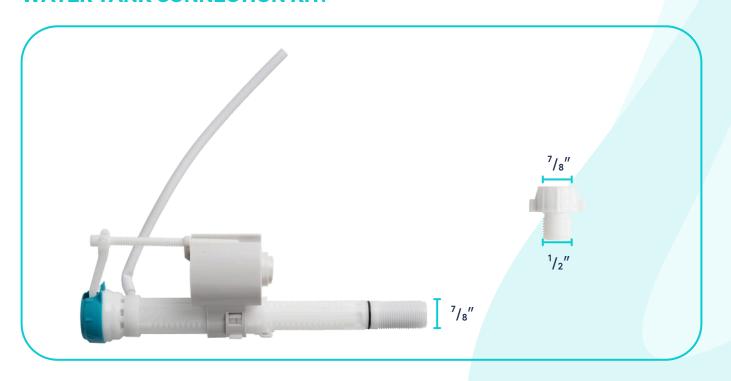

<sup>3</sup>/<sub>16</sub>"L \* 29 <sup>1</sup>/<sub>2</sub>"H \* 14 <sup>1</sup>/<sub>8</sub>"W

• Trap Type: S-trap

• Flush Type: Siphonic Flush

Flush Rate: 1.2GPF
Waste Outlet: Floor
Seat Shape: Elongated

Installation Type: Floor Mounted
 Quality Assurance: 2-Year Warranty

|          | Toilet  | Toilet Seat   |
|----------|---------|---------------|
| Material | Ceramic | Polypropylene |
| Color    | White   | White         |
| Weight   | 94.8 LB | 3.1 LB        |



# **PACKAGE INCLUDED:**



One-piece Toilet (Water Fittings Pre-installed)



Floor Mounting Kit



Lever



**Adapter** 



**Toilet Seat** 



**Seat Mounting Kit** 



# **CODES/STANDARDS APPLICABLE:**













#### **DIMENSIONAL DIAGRAM:**





# **DIMENSIONAL DIAGRAM:**



#### **WATER TANK CONNECTION KIT:**





# **DIMENSIONAL DIAGRAM:**

#### **FLOOR MOUNTING KIT:**